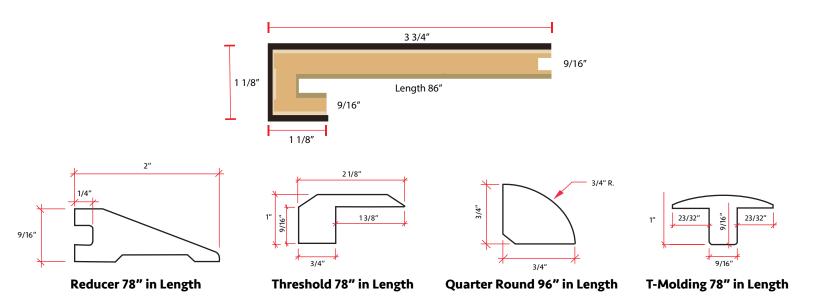

**NOTE:** There may be a seam present on the Fabricated Stair Nose Edge.

- Offered in Left, Right, Wall-to-Wall, and Open Face returns that come in a 1 ½" x 1 ¼" width and depth.
- Made from the same material as our floors and can be color matched to your specific choice.
- Square nosing offers a contemporary look and feel.
- We can manufacture our treads in our standard 4 1/4" up to 6".