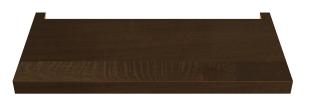

**NOTE:** There may be a seam present on the Fabricated Stair Nose Edge.

- Offered in Left, Right, Wall-to-Wall, and Open Face returns that come in a 1 ½" x 1 ¼" width and depth.
- Made from the same material as our floors and can be color matched to your specific choice.
- Square nosing offers a contemporary look and feel.
- We can manufacture our treads in our standard 4 1/4" up to 6".