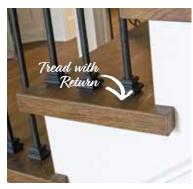

## OFT COLLECTION

FABRICATED SQUARE EDGE STAIR NOSE, TREADS & TRANSITIONS

Stairs deserve the same attention to detail and design as your wood flooring. Poor tread construction and color match can cheapen the look of your high end floors. Our fabricated nosing and treads are made with the exact same material as your floor and guarantees the best match possible. The square edge detail on our treads is consistent with current design trends.

**NOTE:** There may be a seam present on the Fabricated Stair Nose Edge.

- Offered in Left, Right, Wall-to-Wall, and Open Face returns that come in a 1 ½" x 1 ¼" width and depth.
- Made from the same material as our floors and can be color matched to your specific choice.
- Square nosing offers a contemporary look and feel.
- We can manufacture our treads in our standard 4 1/4" up to 6".