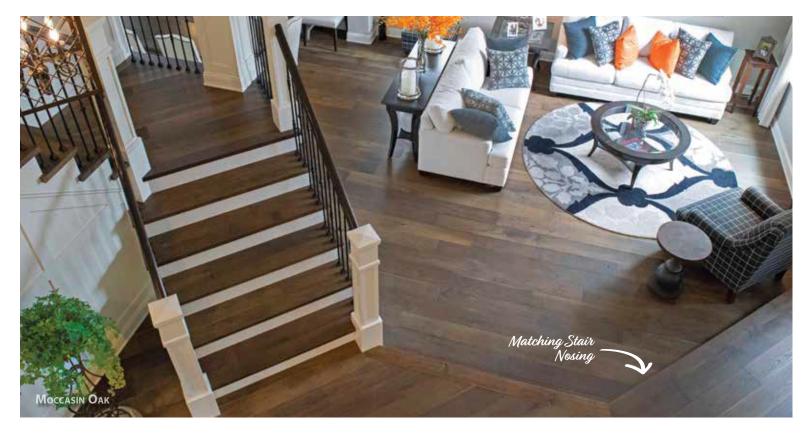

## OFT COLLECTION

FABRICATED SQUARE EDGE STAIR NOSE, TREADS & TRANSITIONS

Stairs deserve the same attention to detail and design as your wood flooring. Poor tread construction and color match can cheapen the look of your high end floors. Our fabricated nosing and treads are made with the exact same material as your floor and guarantees the best match possible. The square edge detail on our treads is consistent with current design trends.