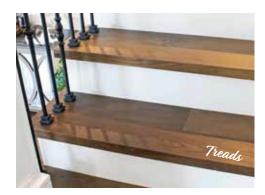

## OFT COLLECTION

FABRICATED SQUARE EDGE STAIR NOSE, TREADS & TRANSITIONS

Stairs deserve the same attention to detail and design as your wood flooring. Poor tread construction and color match can cheapen the look of your high end floors. Our fabricated nosing and treads are made with the exact same material as your floor and guarantees the best match possible. The square edge detail on our treads is consistent with current design trends.