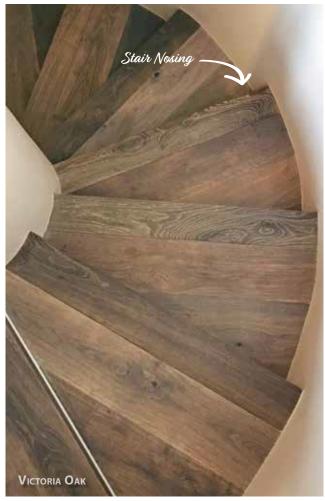

## OFT COLLECTION

FABRICATED SQUARE EDGE STAIR NOSE, TREADS & TRANSITIONS

Stairs deserve the same attention to detail and design as your wood flooring. Poor tread construction and color match can cheapen the look of your high end floors. Our fabricated nosing and treads are made with the exact same material as your floor and guarantees the best match possible. The square edge detail on our treads is consistent with current design trends.

**NOTE:** There may be a seam present on the Fabricated Stair Nose Edge.

- Offered in Left, Right, Wall-to-Wall, and Open Face returns that come in a 1 ½" x 1 ¼" width and depth.
- Made from the same material as our floors and can be color matched to your specific choice.
- Square nosing offers a contemporary look and feel.
- We can manufacture our treads in our standard 4 1/4" up to 6".