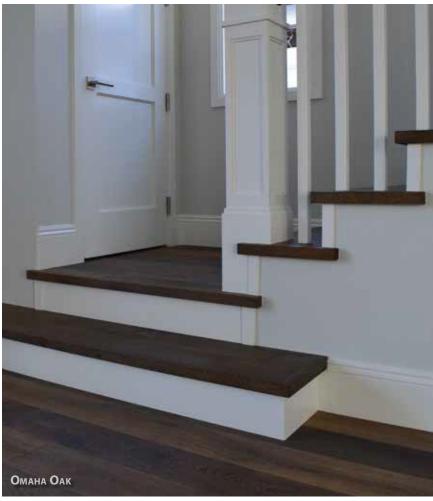

## OFT COLLECTION

FABRICATED SQUARE EDGE STAIR NOSE, TREADS & TRANSITIONS

Stairs deserve the same attention to detail and design as your wood flooring. Poor tread construction and color match can cheapen the look of your high end floors. Our fabricated nosing and treads are made with the exact same material as your floor and guarantees the best match possible. The square edge detail on our treads is consistent with current design trends.

**NOTE:** There may be a seam present on the Fabricated Stair Nose Edge.

- Offered in Left, Right, Wall-to-Wall, and Open Face returns that come in a 1 ½" x 1 ¼" width and depth.
- Made from the same material as our floors and can be color matched to your specific choice.
- Square nosing offers a contemporary look and feel.
- We can manufacture our treads in our standard 4 1/4" up to 6".