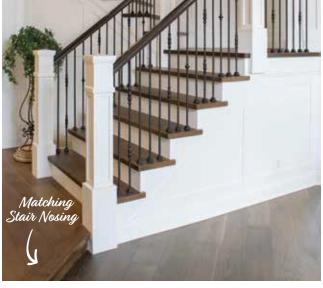

## OFT COLLECTION

FABRICATED SQUARE EDGE STAIR NOSE, TREADS & TRANSITIONS

Stairs deserve the same attention to detail and design as your wood flooring. Poor tread construction and color match can cheapen the look of your high end floors. Our fabricated nosing and treads are made with the exact same material as your floor and guarantees the best match possible. The square edge detail on our treads is consistent with current design trends.