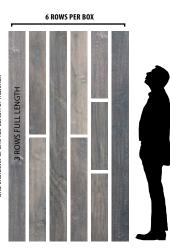

## **Artistry XL Planks**

ENGTH DESCRIPTION

Artistry Hardwood offers the longest average length plank in the industry. In each carton of Artistry Hardwood flooring, at least 50% of the square footage will be represented as full-length planks. Most other products in the industry will use the language "up to" but never specify how many of the long planks are provided in each carton. Longer planks provide greater visual continuity to your space and show the true unique beauty of mother nature.