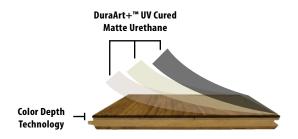

#### DuraArt+™ UV Cured Matte Urethane

- · Multilayer coatings for added performance
- · Natural appearance matte finish
- · No additional coatings after installation
- · Excellent resistance to stains
- · Easy care, basic cleaners acceptable

### **Color Depth Technology**

- · Color permeates through Sawnply wear layer stopping surface scratches from exposing light wood underneath the finish.
- · Offers increased hardness and stability.