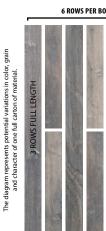

## **Artistry XL Planks**

ENGTH DESCRIPTION

Artistry Hardwood offers the longest average length plank in the industry. In each carton of Artistry Hardwood flooring, at least 50% of the square footage will be represented as full-length planks. Most other products in the industry will use the language "up to" but never specify how many of the long planks are provided in each carton. Longer planks provide greater visual continuity to your space and show the true unique beauty of mother nature.