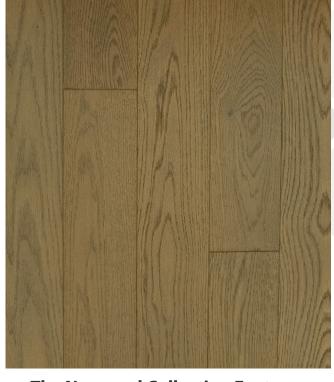

# ARTISTRY® NORWOOD COLLECTION HARDWOOD FLOORING Brownstone Oak

SKU/COLOR: 50239/BROWNSTONE OAK SPECIES: AUTHENTIC FRENCH WHITE OAK

WIDTH: 5" THICKNESS: 1/2"

LENGTH DESCRIPTION: 23"TO 71" RANDOM 50% SQ. FT. FULL LENGTH PLANK

NOTE: EXPECT TO SEE VARIATIONS IN COLOR, GRAIN, CHARACTER (INCLUDING KNOTS), & BLACK FILL FROM PLANK TO PLANK AND SAMPLE TO SAMPLE.