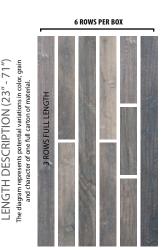

# ARTISTRY® NORWOOD COLLECTION HARDWOOD FLOORING Brownstone Oak

SKU/COLOR: 50239/BROWNSTONE OAK SPECIES: AUTHENTIC FRENCH WHITE OAK

WIDTH: 5" THICKNESS: 1/2"

LENGTH DESCRIPTION: 23"TO 71" RANDOM 50% SQ. FT. FULL LENGTH PLANK

## **Artistry XL Planks**

Artistry Hardwood offers the longest average length plank in the industry. In each carton of Artistry Hardwood flooring, at least 50% of the square footage will be represented as full-length planks. Most other products in the industry will use the language "up to" but never specify how many of the long planks are provided in each carton. Longer planks provide greater visual continuity to your space and show the true unique beauty of mother nature.