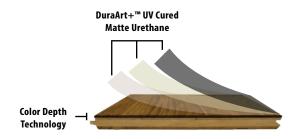

### DuraArt+™ UV Cured Matte Urethane

- · Multilayer coatings for added performance
- · Natural appearance matte finish
- · No additional coatings after installation
- · Excellent resistance to stains
- · Easy care, basic cleaners acceptable

## **Color Depth Technology**

- · Color permeates through Sawnply wear layer stopping surface scratches from exposing light wood underneath the finish.
- · Offers increased hardness and stability.