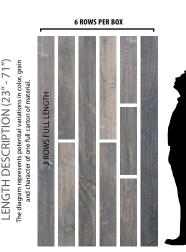

# ARTISTRY® NORWOOD COLLECTION Fraser Oak

SKU/COLOR: 50241/FRASER OAK

SPECIES: AUTHENTIC FRENCH WHITE OAK

WIDTH: 5" THICKNESS: 1/2"

LENGTH DESCRIPTION: 23"TO 71" RANDOM 50% SQ. FT. FULL LENGTH PLANK

FINISH: DURAART+™ UV CURED MATTE URETHANE

## **Artistry XL Planks**

Artistry Hardwood offers the longest average length plank in the industry. In each carton of Artistry Hardwood flooring, at least 50% of the square footage will be represented as full-length planks. Most other products in the industry will use the language "up to" but never specify how many of the long planks are provided in each carton. Longer planks provide greater visual continuity to your space and show the true unique beauty of mother nature.