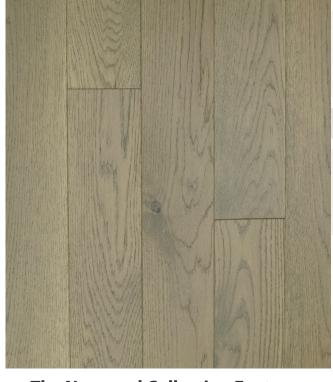

# ARTISTRY® NORWOOD COLLECTION Fraser Oak

SKU/COLOR: 50241/FRASER OAK

SPECIES: AUTHENTIC FRENCH WHITE OAK

WIDTH: 5" THICKNESS: 1/2"

LENGTH DESCRIPTION: 23"TO 71" RANDOM 50% SQ. FT. FULL LENGTH PLANK

FINISH: DURAART+™ UV CURED MATTE URETHANE

### The Norwood Collection Features

- SawnPly™ 3mm Wear Layer provides the natural enhanced grain appearance of solid wood floors
- DuraArt+™ Performance UV Cured Matte Urethane Finish delivers a soft and silky feel similar to natural oil
- FloorScore Certified for healthy indoor air quality
- PEFC-certified manufacturer (www.pefc.org)
- · Artisanally crafted wire brush surface
- · Long Plank Average