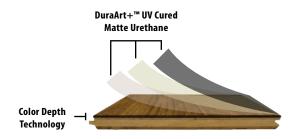

### DuraArt+™ UV Cured Matte Urethane

- · Multilayer coatings for added performance
- · Natural appearance matte finish
- · No additional coatings after installation
- · Excellent resistance to stains
- · Easy care, basic cleaners acceptable

## **Color Depth Technology**

- · Color permeates through Sawnply wear layer stopping surface scratches from exposing light wood underneath the finish.
- · Offers increased hardness and stability.