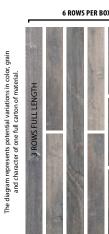

### The Norwood Collection Features

- SawnPly™ 3mm Wear Layer provides the natural enhanced grain appearance of solid wood floors
- DuraArt+™ Performance UV Cured Matte Urethane Finish delivers a soft and silky feel similar to natural oil
- FloorScore Certified for healthy indoor air quality
- PEFC-certified manufacturer (www.pefc.org)
- · Artisanally crafted wire brush surface
- · Long Plank Average

# **Artistry XL Planks**

ENGTH DESCRIPTION

Artistry Hardwood offers the longest average length plank in the industry. In each carton of Artistry Hardwood flooring, at least 50% of the square footage will be represented as full-length planks. Most other products in the industry will use the language "up to" but never specify how many of the long planks are provided in each carton. Longer planks provide greater visual continuity to your space and show the true unique beauty of mother nature.