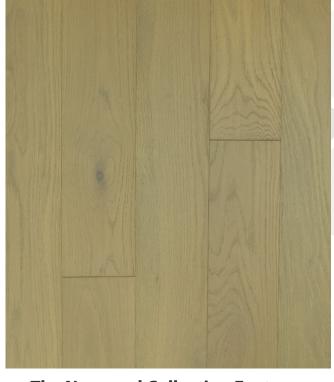

# ARTISTRY® NORWOOD COLLECTION HARDWOOD FLOORING Hermosa Oak

SKU/COLOR: 50242/HERMOSA OAK

SPECIES: AUTHENTIC FRENCH WHITE OAK

WIDTH: 5" THICKNESS: 1/2"

LENGTH DESCRIPTION: 23"TO 71" RANDOM 50% SQ. FT. FULL LENGTH PLANK

NOTE: EXPECT TO SEE VARIATIONS IN COLOR, GRAIN, CHARACTER (INCLUDING KNOTS), & BLACK FILL FROM PLANK TO PLANK AND SAMPLE TO SAMPLE.