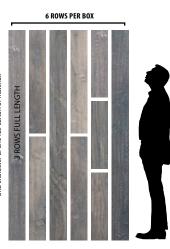

### The Norwood Collection Features

- SawnPly™ 3mm Wear Layer provides the natural enhanced grain appearance of solid wood floors
- DuraArt+™ Performance UV Cured Matte Urethane Finish delivers a soft and silky feel similar to natural oil
- FloorScore Certified for healthy indoor air quality
- PEFC-certified manufacturer (www.pefc.org)
- · Artisanally crafted wire brush surface
- · Long Plank Average

# **Artistry XL Planks**

ENGTH DESCRIPTION

Artistry Hardwood offers the longest average length plank in the industry. In each carton of Artistry Hardwood flooring, at least 50% of the square footage will be represented as full-length planks. Most other products in the industry will use the language "up to" but never specify how many of the long planks are provided in each carton. Longer planks provide greater visual continuity to your space and show the true unique beauty of mother nature.