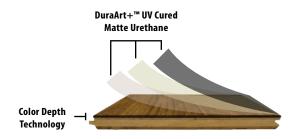

### DuraArt+™ UV Cured Matte Urethane

- · Multilayer coatings for added performance
- · Natural appearance matte finish
- · No additional coatings after installation
- · Excellent resistance to stains
- · Easy care, basic cleaners acceptable

## **Color Depth Technology**

- · Color permeates through Sawnply wear layer stopping surface scratches from exposing light wood underneath the finish.
- · Offers increased hardness and stability.