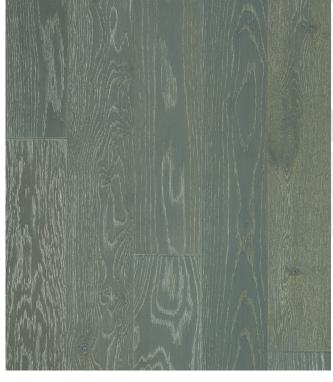

# ARTISTRY® NORWOOD COLLECTION Leathered Grey Oak

SKU/COLOR: 50200/LEATHERED GREY OAK SPECIES: AUTHENTIC FRENCH WHITE OAK

WIDTH: 5" THICKNESS: 1/2"

LENGTH DESCRIPTION: 23"TO 71" RANDOM 50% SQ. FT. FULL LENGTH PLANK

NOTE: EXPECT TO SEE VARIATIONS IN COLOR, GRAIN, CHARACTER (INCLUDING KNOTS), & BLACK FILL FROM PLANK TO PLANK AND SAMPLE TO SAMPLE.