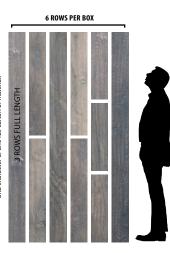

# **Artistry XL Planks**

Artistry Hardwood offers the longest average length plank in the industry. In each carton of Artistry Hardwood flooring, at least 50% of the square footage will be represented as full-length planks. Most other products in the industry will use the language "up to" but never specify how many of the long planks are provided in each carton. Longer planks provide greater visual continuity to your space and show the true unique beauty of mother nature.