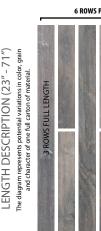

# ARTISTRY® NORWOOD COLLECTION Leathered Grey Oak

SKU/COLOR: 50200/LEATHERED GREY OAK SPECIES: AUTHENTIC FRENCH WHITE OAK

WIDTH: 5" THICKNESS: 1/2"

LENGTH DESCRIPTION: 23"TO 71" RANDOM 50% SQ. FT. FULL LENGTH PLANK

# **Artistry XL Planks**

Artistry Hardwood offers the longest average length plank in the industry. In each carton of Artistry Hardwood flooring, at least 50% of the square footage will be represented as full-length planks. Most other products in the industry will use the language "up to" but never specify how many of the long planks are provided in each carton. Longer planks provide greater visual continuity to your space and show the true unique beauty of mother nature.