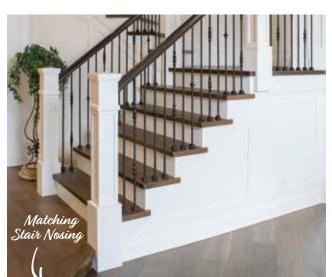

## NORWOOD COLLECTION

FABRICATED SOUARE EDGE STAIR NOSE, TREADS & TRANSITIONS

Stairs deserve the same attention to detail and design as your wood flooring. Poor tread construction and color match can cheapen the look of your high end floors. Our fabricated nosing and treads are made with the exact same material as your floor and guarantees the best match possible. The square edge detail on our treads is consistent with current design trends.