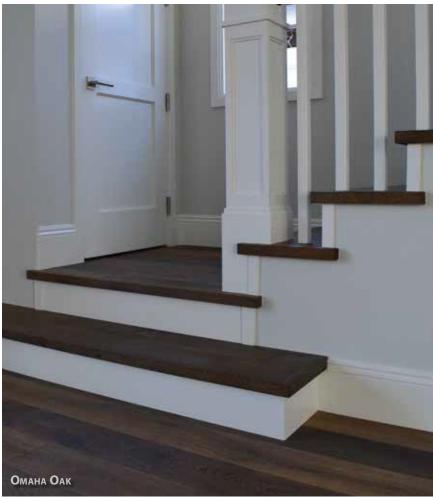

## NORWOOD COLLECTION

FABRICATED SOUARE EDGE STAIR NOSE, TREADS & TRANSITIONS

Stairs deserve the same attention to detail and design as your wood flooring. Poor tread construction and color match can cheapen the look of your high end floors. Our fabricated nosing and treads are made with the exact same material as your floor and guarantees the best match possible. The square edge detail on our treads is consistent with current design trends.