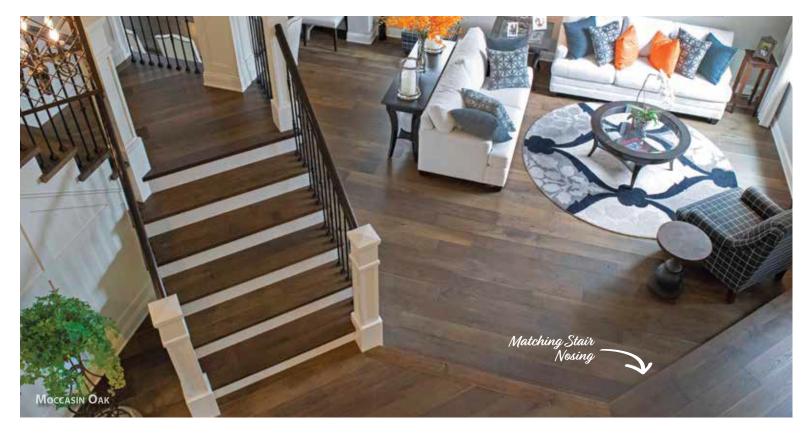

## NORWOOD COLLECTION

FABRICATED SOUARE EDGE STAIR NOSE, TREADS & TRANSITIONS

Stairs deserve the same attention to detail and design as your wood flooring. Poor tread construction and color match can cheapen the look of your high end floors. Our fabricated nosing and treads are made with the exact same material as your floor and guarantees the best match possible. The square edge detail on our treads is consistent with current design trends.