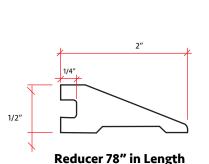

e attention to detail and design as your wood flooring. Poor tread construction and color match can cheapen the look of your high end floors. Our fabricated nosing and treads are made with the exact same material as your floor and guarantees the best match possible. The square edge detail on our treads is consistent with current design trends.



4 15/16"

Length 71" or 96"



**NOTE:** There may be a seam present on the Fabricated Stair Nose Edge.

- Offered in Left, Right, Wall-to-Wall, and Open Face returns that come in a 1 ½" x 1 ¼" width and depth.
- Made from the same material as our floors and can be color matched to your specific choice.
- Square nosing offers a contemporary look and feel.
- $\bullet$  We can manufacture our treads in our standard 4  $\frac{1}{4}$ " up to 6".







3/4" 13/8"

1 1/8"

Threshold 78" in Length

2 1/8"







T-Molding 78" in Length