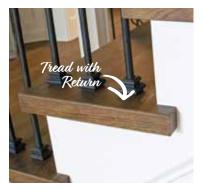

4 15/16"

Length 71" or 96"

**NOTE:** There may be a seam present on the Fabricated Stair Nose Edge.

- Offered in Left, Right, Wall-to-Wall, and Open Face returns that come in a 1 ½" x 1 ¼" width and depth.
- Made from the same material as our floors and can be color matched to your specific choice.
- Square nosing offers a contemporary look and feel.
- $\bullet$  We can manufacture our treads in our standard 4  $\frac{1}{4}$ " up to 6".