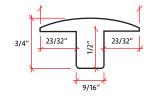

r tread construction and color match can cheapen the look of your high end floors. Our fabricated nosing and treads are made with the exact same material as your floor and guarantees the best match possible. The square edge detail on our treads is consistent with current design trends.



4 15/16"

Length 71" or 96"



**NOTE:** There may be a seam present on the Fabricated Stair Nose Edge.

- Offered in Left, Right, Wall-to-Wall, and Open Face returns that come in a 1 ½" x 1 ¼" width and depth.
- Made from the same material as our floors and can be color matched to your specific choice.
- Square nosing offers a contemporary look and feel.
- $\bullet$  We can manufacture our treads in our standard 4  $\frac{1}{4}$ " up to 6".







3/4" 13/8"

1 1/8"

Threshold 78" in Length

2 1/8"







T-Molding 78" in Length