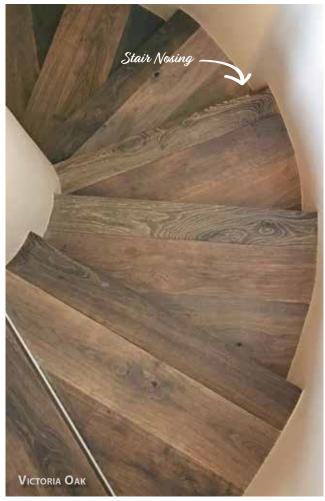

## NORWOOD COLLECTION

FABRICATED SOUARE EDGE STAIR NOSE, TREADS & TRANSITIONS

Stairs deserve the same attention to detail and design as your wood flooring. Poor tread construction and color match can cheapen the look of your high end floors. Our fabricated nosing and treads are made with the exact same material as your floor and guarantees the best match possible. The square edge detail on our treads is consistent with current design trends.