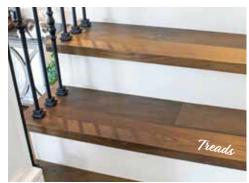

## NORWOOD COLLECTION

FABRICATED SOUARE EDGE STAIR NOSE, TREADS & TRANSITIONS

Stairs deserve the same attention to detail and design as your wood flooring. Poor tread construction and color match can cheapen the look of your high end floors. Our fabricated nosing and treads are made with the exact same material as your floor and guarantees the best match possible. The square edge detail on our treads is consistent with current design trends.