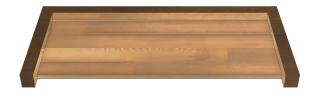

## NORWOOD COLLECTION

FABRICATED SOUARE EDGE STAIR NOSE, TREADS & TRANSITIONS

Stairs deserve the same attention to detail and design as your wood flooring. Poor tread construction and color match can cheapen the look of your high end floors. Our fabricated nosing and treads are made with the exact same material as your floor and guarantees the best match possible. The square edge detail on our treads is consistent with current design trends.

4 15/16"

Length 71" or 96"

**NOTE:** There may be a seam present on the Fabricated Stair Nose Edge.

- Offered in Left, Right, Wall-to-Wall, and Open Face returns that come in a 1 ½" x 1 ¼" width and depth.
- Made from the same material as our floors and can be color matched to your specific choice.
- Square nosing offers a contemporary look and feel.
- $\bullet$  We can manufacture our treads in our standard 4  $\frac{1}{4}$ " up to 6".