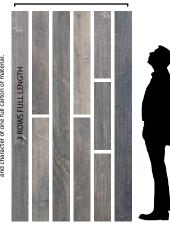

## **Artistry XL Planks**

Artistry Hardwood offers the longest average length plank in the industry. In each carton of Artistry Hardwood flooring, at least 50% of the square footage will be represented as full-length planks. Most other products in the industry will use the language "up to" but never specify how many of the long planks are provided in each carton. Longer planks provide greater visual continuity to your space and show the true unique beauty of mother nature.