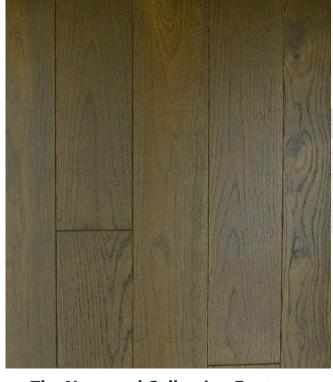

# ARTISTRY® NORWOOD COLLECTION HARDWOOD FLOORING Toasted Oak

SKU/COLOR: 50240/TOASTED OAK

SPECIES: AUTHENTIC FRENCH WHITE OAK

WIDTH: 5" THICKNESS: 1/2"

LENGTH DESCRIPTION: 23"TO 71" RANDOM 50% SQ. FT. FULL LENGTH PLANK

NOTE: EXPECT TO SEE VARIATIONS IN COLOR, GRAIN, CHARACTER (INCLUDING KNOTS), & BLACK FILL FROM PLANK TO PLANK AND SAMPLE TO SAMPLE.