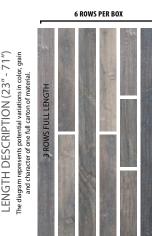

# ARTISTRY® NORWOOD COLLECTION HARDWOOD FLOORING Toasted Oak

SKU/COLOR: 50240/TOASTED OAK

SPECIES: AUTHENTIC FRENCH WHITE OAK

WIDTH: 5" THICKNESS: 1/2"

LENGTH DESCRIPTION: 23"TO 71" RANDOM 50% SQ. FT. FULL LENGTH PLANK

## **Artistry XL Planks**

Artistry Hardwood offers the longest average length plank in the industry. In each carton of Artistry Hardwood flooring, at least 50% of the square footage will be represented as full-length planks. Most other products in the industry will use the language "up to" but never specify how many of the long planks are provided in each carton. Longer planks provide greater visual continuity to your space and show the true unique beauty of mother nature.