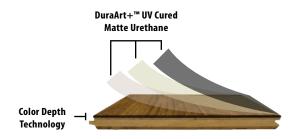

#### DuraArt+™ UV Cured Matte Urethane

- · Multilayer coatings for added performance
- · Natural appearance matte finish
- · No additional coatings after installation
- · Excellent resistance to stains
- · Easy care, basic cleaners acceptable

### **Color Depth Technology**

- · Color permeates through Sawnply wear layer stopping surface scratches from exposing light wood underneath the finish.
- · Offers increased hardness and stability.