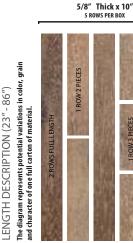

# SANTA FE COLLECTION **Anton Oak**

SKU/COLOR: 50259/ANTON OAK

SPECIES: AUTHENTIC FRENCH WHITE OAK

WIDTH: 7" THICKNESS: 9/16"

LENGTH DESCRIPTION: 23"TO 86" RANDOM 50% SQ. FT. FULL LENGTH PLANK

FINISH: DURAART+™ UV CURED MATTE URETHANE

## **Artistry XL Planks**

Artistry Hardwood offers the longest average length plank in the industry. In each carton of Artistry Hardwood flooring, at least 50% of the square footage will be represented as full-length planks. Most other products in the industry will use the language "up to" but never specify how many of the long planks are provided in each carton. Longer planks provide greater visual continuity to your space and show the true unique beauty of mother nature.