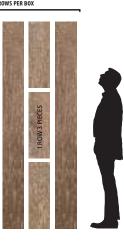

## **Artistry XL Planks**

Artistry Hardwood offers the longest average length plank in the industry. In each carton of Artistry Hardwood flooring, at least 50% of the square footage will be represented as full-length planks. Most other products in the industry will use the language "up to" but never specify how many of the long planks are provided in each carton. Longer planks provide greater visual continuity to your space and show the true unique beauty of mother nature.