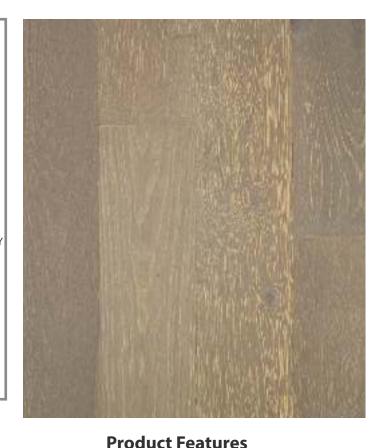

# SANTA FE COLLECTION **Basilica Oak**

SKU/COLOR: 50168/BASILICA

SPECIES: AUTHENTIC FRENCH WHITE OAK

WIDTH: 7" THICKNESS: 9/16"

LENGTH DESCRIPTION: 23"TO 86" RANDOM 50% SQ. FT. FULL LENGTH PLANK

FINISH: DURAART+™ UV CURED MATTE URETHANE

TEXTURE: LIGHT WIRE BRUSH

GRADE: CHARACTER

CONSTRUCTION: - 3MM SAWNPLY+™ WEAR LAYER

- ENGINEERED PLYWOOD CORE

INDOOR AIR QUALITY: FLOORSCORE-CERTIFIED FOR SUPERIOR INDOOR AIR QUALITY

ECOSMART: PEFC CERTIFIED MANUFACTURER (WWW.PEFC.ORG)

## · Authentic French White Oak

- DuraArt+™ UV Cured Matte Urethane Finish delivers a soft and silky feel similar to natural oil
- · FloorScore certified for healthy indoor air quality
- PEFC certified manufacturer (www.pefc.org)
- · Long plank average