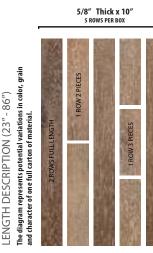

# SANTA FE COLLECTION **Basilica Oak**

SKU/COLOR: 50168/BASILICA

SPECIES: AUTHENTIC FRENCH WHITE OAK

WIDTH: 7" THICKNESS: 9/16"

LENGTH DESCRIPTION: 23"TO 86" RANDOM 50% SQ. FT. FULL LENGTH PLANK

FINISH: DURAART+™ UV CURED MATTE URETHANE

### **Artistry XL Planks**

Artistry Hardwood offers the longest average length plank in the industry. In each carton of Artistry Hardwood flooring, at least 50% of the square footage will be represented as full-length planks. Most other products in the industry will use the language "up to" but never specify how many of the long planks are provided in each carton. Longer planks provide greater visual continuity to your space and show the true unique beauty of mother nature.