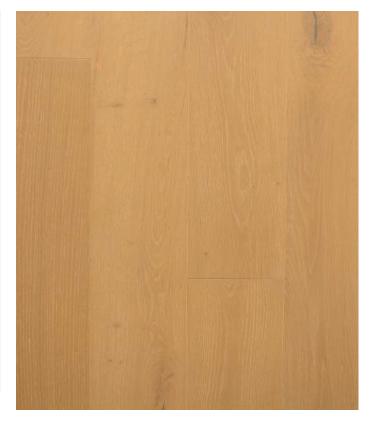

# SANTA FE COLLECTION Cota Oak

| SKU/COLOR:          | 50253/COTA OAK                                       |
|---------------------|------------------------------------------------------|
| SPECIES:            | AUTHENTIC FRENCH WHITE OAK                           |
| WIDTH:              | 7"                                                   |
| THICKNESS:          | 9/16″                                                |
| LENGTH DESCRIPTION: | 23"TO 86" RANDOM 50% SQ. FT. FULL LENGTH PLANK       |
| FINISH:             | DURAART+™ UV CURED MATTE URETHANE                    |
| TEXTURE:            | LIGHT WIRE BRUSH                                     |
| GRADE:              | CHARACTER                                            |
| CONSTRUCTION:       | - 3MM SAWNPLY+™ WEAR LAYER                           |
|                     | - ENGINEERED PLYWOOD CORE                            |
| INDOOR AIR QUALITY: | FLOORSCORE-CERTIFIED FOR SUPERIOR INDOOR AIR QUALITY |
| ECOSMART:           | PEFC CERTIFIED MANUFACTURER                          |
| FINISH WARRANTY:    | LIFETIME RESIDENTIAL & 3 YEAR COMMERCIAL             |
| STRUCTURE WARRANTY: | LIFETIME                                             |
| INSTALLATION:       | NAIL, STAPLE, GLUE DOWN, AND FLOAT                   |
| RADIANT HEAT:       | YES                                                  |
|                     |                                                      |

Expect to see variations in color, grain, character (including knots), & black fill from plank to plank and sample to sample.