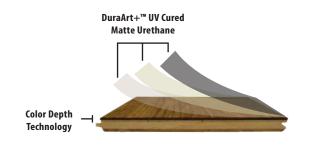

## DuraArt+™ UV Cured Matte Urethane

- · Multilayer coatings for added performance
- · Natural appearance matte finish
- · No additional coatings after installation
- · Excellent resistance to stains
- · Easy care, basic cleaners acceptable

# **Color Depth Technology**

- Color permeates through Sawnply wear layer stopping surface scratches from exposing light wood underneath the finish.
- $\cdot\,$  Offers increased hardness and stability.