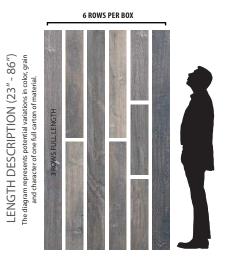

## **Artistry XL Planks**

Artistry Hardwood offers the longest average length plank in the industry. In each carton of Artistry Hardwood flooring, at least 50% of the square footage will be represented as full-length planks. Most other products in the industry will use the language "up to" but never specify how many of the long planks are provided in each carton. Longer planks provide greater visual continuity to your space and show the true unique beauty of mother nature.