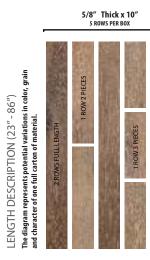

## SANTA FE COLLECTION Cristo Oak

SKU/COLOR: 50251/CRISTO

SPECIES: AUTHENTIC FRENCH WHITE OAK

WIDTH: 7"
THICKNESS: 9/16"

LENGTH DESCRIPTION: 23"TO 86" RANDOM 50% SQ. FT. FULL LENGTH PLANK

FINISH: DURAART+™ UV CURED MATTE URETHANE

### **Artistry XL Planks**

Artistry Hardwood offers the longest average length plank in the industry. In each carton of Artistry Hardwood flooring, at least 50% of the square footage will be represented as full-length planks. Most other products in the industry will use the language "up to" but never specify how many of the long planks are provided in each carton. Longer planks provide greater visual continuity to your space and show the true unique beauty of mother nature.