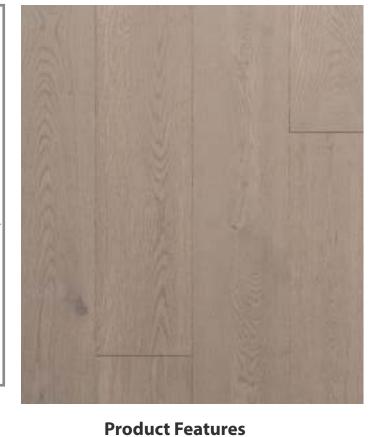

## SANTA FE COLLECTION Cristo Oak

SKU/COLOR: 50251/CRISTO

SPECIES: AUTHENTIC FRENCH WHITE OAK

WIDTH: 7"
THICKNESS: 9/16"

LENGTH DESCRIPTION: 23"TO 86" RANDOM 50% SQ. FT. FULL LENGTH PLANK

FINISH: DURAART+™ UV CURED MATTE URETHANE

#### · Authentic French White Oak

- DuraArt+™ UV Cured Matte Urethane Finish delivers a soft and silky feel similar to natural oil
- · FloorScore certified for healthy indoor air quality
- PEFC certified manufacturer (www.pefc.org)
- Long plank average