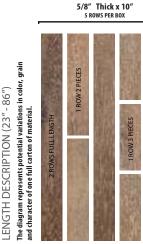

# SANTA FE COLLECTION **Loretto Oak**

SKU/COLOR: 50171/LORETTO OAK

SPECIES: AUTHENTIC FRENCH WHITE OAK

WIDTH: 7" THICKNESS: 9/16"

LENGTH DESCRIPTION: 23"TO 86" RANDOM 50% SQ. FT. FULL LENGTH PLANK

FINISH: DURAART+™ UV CURED MATTE URETHANE

### **Artistry XL Planks**

Artistry Hardwood offers the longest average length plank in the industry. In each carton of Artistry Hardwood flooring, at least 50% of the square footage will be represented as full-length planks. Most other products in the industry will use the language "up to" but never specify how many of the long planks are provided in each carton. Longer planks provide greater visual continuity to your space and show the true unique beauty of mother nature.