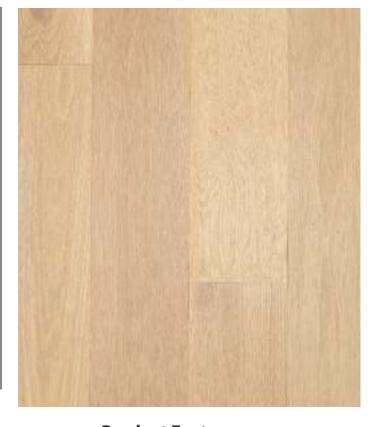

# SANTA FE COLLECTION **Loretto Oak**

SKU/COLOR: 50171/LORETTO OAK

SPECIES: AUTHENTIC FRENCH WHITE OAK

WIDTH: 7" THICKNESS: 9/16"

LENGTH DESCRIPTION: 23"TO 86" RANDOM 50% SQ. FT. FULL LENGTH PLANK

FINISH: DURAART+™ UV CURED MATTE URETHANE

### **Product Features**

- · Authentic French White Oak
- DuraArt+™ UV Cured Matte Urethane Finish delivers a soft and silky feel similar to natural oil
- · FloorScore certified for healthy indoor air quality
- PEFC certified manufacturer (www.pefc.org)
- · Long plank average