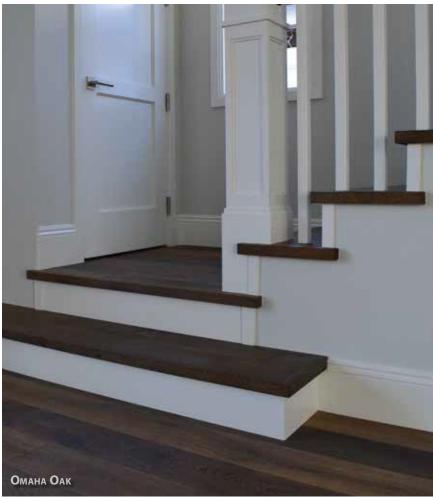

## SANTA FE COLLECTIO

Stairs deserve the same attention to detail and design as your wood flooring. Poor tread construction and color match can cheapen the look of your high end floors. Our fabricated nosing and treads are made with the exact same material as your floor and guarantees the best match possible. The square edge detail on our treads is consistent with current design trends.

**NOTE:** There may be a seam present on the Fabricated Stair Nose Edge.

- Offered in Left, Right, Wall-to-Wall, and Open Face returns that come in a 1 ½" x 1 ¼" width and depth.
- Made from the same material as our floors and can be color matched to your specific choice.
- Square nosing offers a contemporary look and feel.
- We can manufacture our treads in our standard 4 1/4" up to 6".