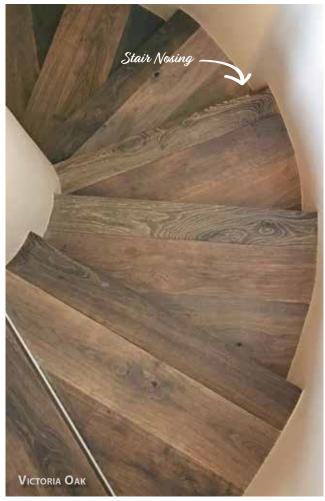

## SANTA FE COLLECTIO

Stairs deserve the same attention to detail and design as your wood flooring. Poor tread construction and color match can cheapen the look of your high end floors. Our fabricated nosing and treads are made with the exact same material as your floor and guarantees the best match possible. The square edge detail on our treads is consistent with current design trends.

**NOTE:** There may be a seam present on the Fabricated Stair Nose Edge.

- Offered in Left, Right, Wall-to-Wall, and Open Face returns that come in a 1 ½" x 1 ¼" width and depth.
- Made from the same material as our floors and can be color matched to your specific choice.
- Square nosing offers a contemporary look and feel.
- We can manufacture our treads in our standard 4 1/4" up to 6".