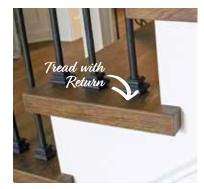

## SANTA FE COLLECTIO

Stairs deserve the same attention to detail and design as your wood flooring. Poor tread construction and color match can cheapen the look of your high end floors. Our fabricated nosing and treads are made with the exact same material as your floor and guarantees the best match possible. The square edge detail on our treads is consistent with current design trends.

**NOTE:** There may be a seam present on the Fabricated Stair Nose Edge.

- Offered in Left, Right, Wall-to-Wall, and Open Face returns that come in a 1 ½" x 1 ¼" width and depth.
- Made from the same material as our floors and can be color matched to your specific choice.
- Square nosing offers a contemporary look and feel.
- We can manufacture our treads in our standard 4 1/4" up to 6".