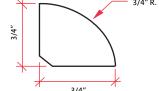

Reducer 78" in Length

Threshold 78" in Length

23/32" 23/32" 3/4"

Quarter Round 96" in Length

T-Molding 78" in Length