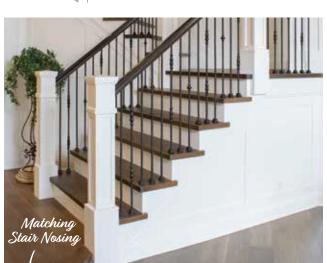

## SANTA FE COLLECTIO

Stairs deserve the same attention to detail and design as your wood flooring. Poor tread construction and color match can cheapen the look of your high end floors. Our fabricated nosing and treads are made with the exact same material as your floor and guarantees the best match possible. The square edge detail on our treads is consistent with current design trends.