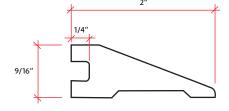

Reducer 78" in Length

Threshold 78" in Length

23/32" 23/32" 3/4"

Quarter Round 96" in Length

T-Molding 78" in Length