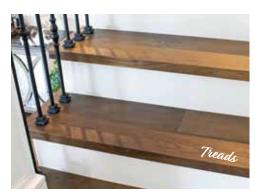

## SANTA FE COLLECTIO

Stairs deserve the same attention to detail and design as your wood flooring. Poor tread construction and color match can cheapen the look of your high end floors. Our fabricated nosing and treads are made with the exact same material as your floor and guarantees the best match possible. The square edge detail on our treads is consistent with current design trends.

**NOTE:** There may be a seam present on the Fabricated Stair Nose Edge.

- Offered in Left, Right, Wall-to-Wall, and Open Face returns that come in a 1 ½" x 1 ¼" width and depth.
- Made from the same material as our floors and can be color matched to your specific choice.
- Square nosing offers a contemporary look and feel.
- We can manufacture our treads in our standard 4 1/4" up to 6".