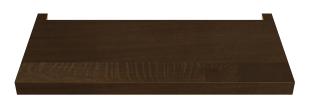

## SANTA FE COLLECTIO

Stairs deserve the same attention to detail and design as your wood flooring. Poor tread construction and color match can cheapen the look of your high end floors. Our fabricated nosing and treads are made with the exact same material as your floor and guarantees the best match possible. The square edge detail on our treads is consistent with current design trends.

**NOTE:** There may be a seam present on the Fabricated Stair Nose Edge.

- Offered in Left, Right, Wall-to-Wall, and Open Face returns that come in a 1 ½" x 1 ¼" width and depth.
- Made from the same material as our floors and can be color matched to your specific choice.
- Square nosing offers a contemporary look and feel.
- We can manufacture our treads in our standard 4 1/4" up to 6".