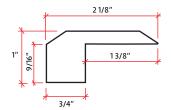

Reducer 78" in Length

Threshold 78" in Length

23/32" 23/32" 3/4"

Quarter Round 96" in Length

T-Molding 78" in Length