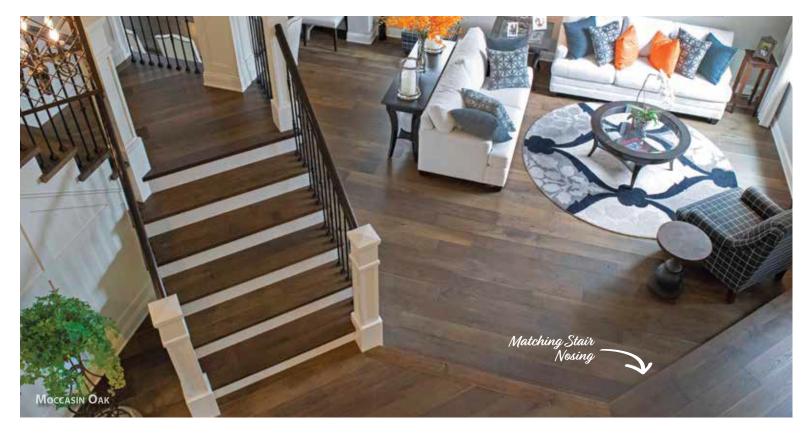

## SANTA FE COLLECTIO

Stairs deserve the same attention to detail and design as your wood flooring. Poor tread construction and color match can cheapen the look of your high end floors. Our fabricated nosing and treads are made with the exact same material as your floor and guarantees the best match possible. The square edge detail on our treads is consistent with current design trends.

**NOTE:** There may be a seam present on the Fabricated Stair Nose Edge.

- Offered in Left, Right, Wall-to-Wall, and Open Face returns that come in a 1 ½" x 1 ¼" width and depth.
- Made from the same material as our floors and can be color matched to your specific choice.
- Square nosing offers a contemporary look and feel.
- We can manufacture our treads in our standard 4 1/4" up to 6".