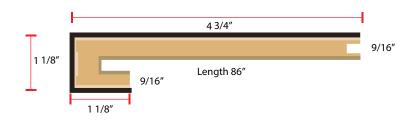

**NOTE:** There may be a seam present on the Fabricated Stair Nose Edge.

- Offered in Left, Right, Wall-to-Wall, and Open Face returns that come in a 1 ½" x 1 ¼" width and depth.
- Made from the same material as our floors and can be color matched to your specific choice.
- Square nosing offers a contemporary look and feel.
- We can manufacture our treads in our standard 4 1/4" up to 6".