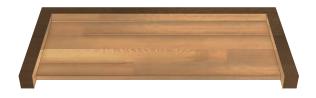

## SANTA FE COLLECTIO

Stairs deserve the same attention to detail and design as your wood flooring. Poor tread construction and color match can cheapen the look of your high end floors. Our fabricated nosing and treads are made with the exact same material as your floor and guarantees the best match possible. The square edge detail on our treads is consistent with current design trends.

**NOTE:** There may be a seam present on the Fabricated Stair Nose Edge.

- Offered in Left, Right, Wall-to-Wall, and Open Face returns that come in a 1 ½" x 1 ¼" width and depth.
- Made from the same material as our floors and can be color matched to your specific choice.
- Square nosing offers a contemporary look and feel.
- We can manufacture our treads in our standard 4 1/4" up to 6".