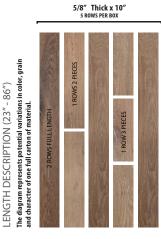

# SEDONA COLLECTION **Autumn Oak**

SKU/COLOR: 50175/AUTUMN OAK

SPECIES: AUTHENTIC FRENCH WHITE OAK

WIDTH: 10" THICKNESS: 5/8"

LENGTH DESCRIPTION: 23"TO 86" RANDOM 50% SQ. FT. FULL LENGTH PLANK

FINISH: DURAART+™ UV CURED MATTE URETHANE

### **Artistry XL Planks**

Artistry Hardwood offers the longest average length plank in the industry. In each carton of Artistry Hardwood flooring, at least 50% of the square footage will be represented as full-length planks. Most other products in the industry will use the language "up to" but never specify how many of the long planks are provided in each carton. Longer planks provide greater visual continuity to your space and show the true unique beauty of mother nature.