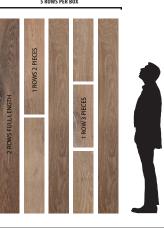

# SEDONA COLLECTION **Autumn Oak**

SKU/COLOR: 50175/AUTUMN OAK

SPECIES: AUTHENTIC FRENCH WHITE OAK

WIDTH: 10" THICKNESS: 5/8"

LENGTH DESCRIPTION: 23"TO 86" RANDOM 50% SQ. FT. FULL LENGTH PLANK

FINISH: DURAART+™ UV CURED MATTE URETHANE

### **Artistry XL Planks**

Artistry Hardwood offers the longest average length plank in the industry. In each carton of Artistry Hardwood flooring, at least 50% of the square footage will be represented as full-length planks. Most other products in the industry will use the language "up to" but never specify how many of the long planks are provided in each carton. Longer planks provide greater visual continuity to your space and show the true unique beauty of mother nature.