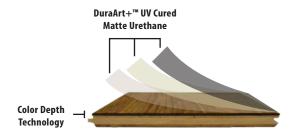

#### DuraArt+™ UV Cured Matte Urethane

- · Multilayer coatings for added performance
- · Natural appearance matte finish
- · No additional coatings after installation
- · Excellent resistance to stains
- · Easy care, basic cleaners acceptable

## **Color Depth Technology**

- · Color permeates through Sawnply wear layer stopping surface scratches from exposing light wood underneath the finish.
- · Offers increased hardness and stability.