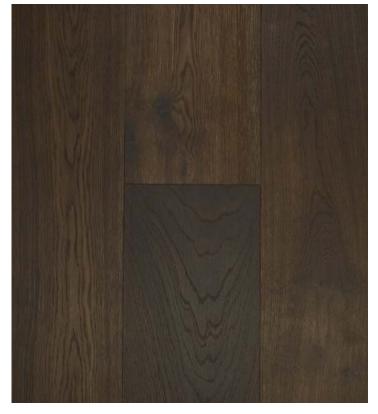

# SEDONA COLLECTION **Autumn Oak**

SKU/COLOR: 50175/AUTUMN OAK

SPECIES: AUTHENTIC FRENCH WHITE OAK

WIDTH: 10" THICKNESS: 5/8"

LENGTH DESCRIPTION: 23"TO 86" RANDOM 50% SQ. FT. FULL LENGTH PLANK

FINISH: DURAART+™ UV CURED MATTE URETHANE

EXPECT TO SEE VARIATIONS IN COLOR, GRAIN, CHARACTER (INCLUDING KNOTS), & BLACK FILL FROM PLANK TO PLANK AND SAMPLE TO SAMPLE.