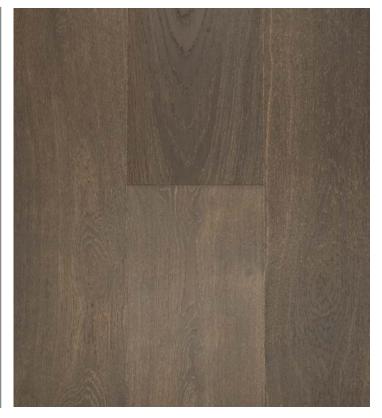

## SEDONA COLLECTION Burlap Oak

SKU/COLOR: 50172/BURLAP OAK

SPECIES: AUTHENTIC FRENCH WHITE OAK

WIDTH: 10" THICKNESS: 5/8"

LENGTH DESCRIPTION: 23"TO 86" RANDOM 50% SQ. FT. FULL LENGTH PLANK

FINISH: DURAART+™ UV CURED MATTE URETHANE

· Excellent resistance to stains

EXPECT TO SEE VARIATIONS IN COLOR, GRAIN, CHARACTER (INCLUDING KNOTS), & BLACK FILL FROM PLANK TO PLANK AND SAMPLE TO SAMPLE.

## **Product Features**

- Authentic French White Oak
- Matching 3mm SawnPly™ hardwood wear layer and 3mm SawnPly™ hardwood back layer perfectly balance the product keeping the surface flat and eliminate cupping.
- DuraArt+™ UV Cured Matte Urethane Finish delivers a soft and silky feel similar to natural oil
- · FloorScore certified for healthy indoor air quality
- PEFC certified manufacturer (www.pefc.org)
- Long plank average