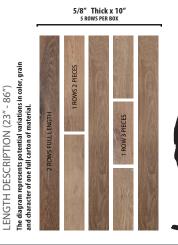

## SEDONA COLLECTION Burlap Oak

SKU/COLOR: 50172/BURLAP OAK

SPECIES: AUTHENTIC FRENCH WHITE OAK

WIDTH: 10" THICKNESS: 5/8"

LENGTH DESCRIPTION: 23"TO 86" RANDOM 50% SQ. FT. FULL LENGTH PLANK

FINISH: DURAART+™ UV CURED MATTE URETHANE

## **Artistry XL Planks**

Artistry Hardwood offers the longest average length plank in the industry. In each carton of Artistry Hardwood flooring, at least 50% of the square footage will be represented as full-length planks. Most other products in the industry will use the language "up to" but never specify how many of the long planks are provided in each carton. Longer planks provide greater visual continuity to your space and show the true unique beauty of mother nature.