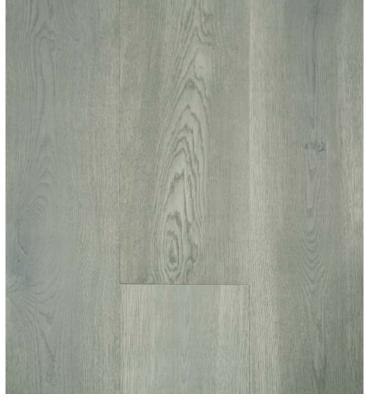

## SEDONA COLLECTION Paleo Oak

| SKU/COLOR:                                                                                                                       | 50255/PALEO OAK                                      |
|----------------------------------------------------------------------------------------------------------------------------------|------------------------------------------------------|
| SPECIES:                                                                                                                         | AUTHENTIC FRENCH WHITE OAK                           |
| WIDTH:                                                                                                                           | 10"                                                  |
| THICKNESS:                                                                                                                       | 5/8″                                                 |
| LENGTH DESCRIPTION:                                                                                                              | 23"TO 86" RANDOM 50% SQ. FT. FULL LENGTH PLANK       |
| FINISH:                                                                                                                          | DURAART+™ UV CURED MATTE URETHANE                    |
| TEXTURE:                                                                                                                         | LIGHT WIRE BRUSH                                     |
| GRADE:                                                                                                                           | CHARACTER                                            |
| CONSTRUCTION:                                                                                                                    | - 3MM SAWNPLY+™ WEAR LAYER                           |
|                                                                                                                                  | - ENGINEERED PLYWOOD CORE                            |
|                                                                                                                                  | - 3MM SAWNPLY+™ BACK LAYER                           |
| INDOOR AIR QUALITY:                                                                                                              | FLOORSCORE-CERTIFIED FOR SUPERIOR INDOOR AIR QUALITY |
| ECOSMART:                                                                                                                        | PEFC-CERTIFIED MANUFACTURER (WWW.PEFC.ORG)           |
| FINISH WARRANTY:                                                                                                                 | LIFETIME RESIDENTIAL & 3 YEAR COMMERCIAL             |
| STRUCTURE WARRANTY:                                                                                                              | LIFETIME                                             |
| INSTALLATION:                                                                                                                    | NAIL, STAPLE, GLUE DOWN, AND FLOAT                   |
| RADIANT HEAT:                                                                                                                    | YES                                                  |
| EXPECT TO SEE VARIATIONS IN COLOR, GRAIN, CHARACTER (INCLUDING KNOTS),<br>& BLACK FILL FROM PLANK TO PLANK AND SAMPLE TO SAMPLE. |                                                      |