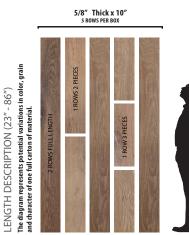

### **Artistry XL Planks**

Artistry Hardwood offers the longest average length plank in the industry. In each carton of Artistry Hardwood flooring, at least 50% of the square footage will be represented as full-length planks. Most other products in the industry will use the language "up to" but never specify how many of the long planks are provided in each carton. Longer planks provide greater visual continuity to your space and show the true unique beauty of mother nature.