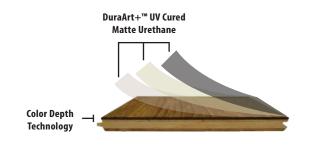

#### DuraArt+™ UV Cured Matte Urethane

- $\cdot\,$  Multilayer coatings for added performance
- · Natural appearance matte finish
- · No additional coatings after installation
- · Excellent resistance to stains
- · Easy care, basic cleaners acceptable

### **Color Depth Technology**

- Color permeates through Sawnply wear layer stopping surface scratches from exposing light wood underneath the finish.
- $\cdot\,$  Offers increased hardness and stability.