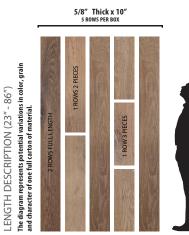

# SEDONA COLLECTION San Carlos Oak

| SKU/COLOR:                                                                                                                       | 50254/SAN CARLOS OAK                                 |
|----------------------------------------------------------------------------------------------------------------------------------|------------------------------------------------------|
| SPECIES:                                                                                                                         | AUTHENTIC FRENCH WHITE OAK                           |
| WIDTH:                                                                                                                           | 10"                                                  |
| THICKNESS:                                                                                                                       | 5/8″                                                 |
| LENGTH DESCRIPTION:                                                                                                              | 23" TO 86" RANDOM 50% SQ. FT. FULL LENGTH PLANK      |
| FINISH:                                                                                                                          | DURAART+™ UV CURED MATTE URETHANE                    |
| TEXTURE:                                                                                                                         | LIGHT WIRE BRUSH                                     |
| GRADE:                                                                                                                           | CHARACTER                                            |
| CONSTRUCTION:                                                                                                                    | - 3MM SAWNPLY+™ WEAR LAYER                           |
|                                                                                                                                  | - ENGINEERED PLYWOOD CORE                            |
|                                                                                                                                  | - 3MM SAWNPLY+™ BACK LAYER                           |
| INDOOR AIR QUALITY:                                                                                                              | FLOORSCORE-CERTIFIED FOR SUPERIOR INDOOR AIR QUALITY |
| ECOSMART:                                                                                                                        | PEFC-CERTIFIED MANUFACTURER (WWW.PEFC.COM)           |
| FINISH WARRANTY:                                                                                                                 | LIFETIME RESIDENTIAL & 3 YEAR COMMERCIAL             |
| STRUCTURE WARRANTY:                                                                                                              | LIFETIME                                             |
| INSTALLATION:                                                                                                                    | NAIL, STAPLE, GLUE DOWN, AND FLOAT                   |
| RADIANT HEAT:                                                                                                                    | YES                                                  |
| EXPECT TO SEE VARIATIONS IN COLOR, GRAIN, CHARACTER (INCLUDING KNOTS),<br>& BLACK FILL FROM PLANK TO PLANK AND SAMPLE TO SAMPLE. |                                                      |

## **Artistry XL Planks**

Artistry Hardwood offers the longest average length plank in the industry. In each carton of Artistry Hardwood flooring, at least 50% of the square footage will be represented as full-length planks. Most other products in the industry will use the language "up to" but never specify how many of the long planks are provided in each carton. Longer planks provide greater visual continuity to your space and show the true unique beauty of mother nature.