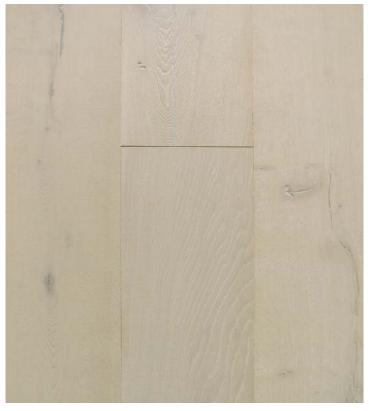

# SEDONA COLLECTION San Carlos Oak

| SKU/COLOR:                                                                                                                       | 50254/SAN CARLOS OAK                                 |
|----------------------------------------------------------------------------------------------------------------------------------|------------------------------------------------------|
| SPECIES:                                                                                                                         | AUTHENTIC FRENCH WHITE OAK                           |
| WIDTH:                                                                                                                           | 10"                                                  |
| THICKNESS:                                                                                                                       | 5/8″                                                 |
| LENGTH DESCRIPTION:                                                                                                              | 23" TO 86" RANDOM 50% SQ. FT. FULL LENGTH PLANK      |
| FINISH:                                                                                                                          | DURAART+™ UV CURED MATTE URETHANE                    |
| TEXTURE:                                                                                                                         | LIGHT WIRE BRUSH                                     |
| GRADE:                                                                                                                           | CHARACTER                                            |
| CONSTRUCTION:                                                                                                                    | - 3MM SAWNPLY+™ WEAR LAYER                           |
|                                                                                                                                  | - ENGINEERED PLYWOOD CORE                            |
|                                                                                                                                  | - 3MM SAWNPLY+™ BACK LAYER                           |
| INDOOR AIR QUALITY:                                                                                                              | FLOORSCORE-CERTIFIED FOR SUPERIOR INDOOR AIR QUALITY |
| ECOSMART:                                                                                                                        | PEFC-CERTIFIED MANUFACTURER (WWW.PEFC.COM)           |
| FINISH WARRANTY:                                                                                                                 | LIFETIME RESIDENTIAL & 3 YEAR COMMERCIAL             |
| STRUCTURE WARRANTY:                                                                                                              | LIFETIME                                             |
| INSTALLATION:                                                                                                                    | NAIL, STAPLE, GLUE DOWN, AND FLOAT                   |
| RADIANT HEAT:                                                                                                                    | YES                                                  |
| EXPECT TO SEE VARIATIONS IN COLOR, GRAIN, CHARACTER (INCLUDING KNOTS),<br>& BLACK FILL FROM PLANK TO PLANK AND SAMPLE TO SAMPLE. |                                                      |