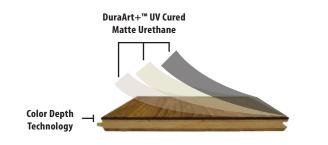

#### DuraArt+™ UV Cured Matte Urethane

- $\cdot\,$  Multilayer coatings for added performance
- · Natural appearance matte finish
- $\cdot\,$  No additional coatings after installation
- · Excellent resistance to stains
- · Easy care, basic cleaners acceptable

## **Color Depth Technology**

- · Color permeates through Sawnply wear layer stopping surface scratches from exposing light wood underneath the finish.
- $\cdot\,$  Offers increased hardness and stability.