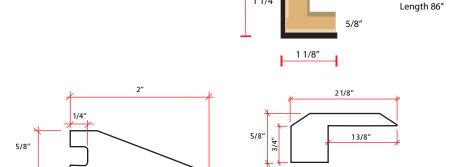

7 11/16"

**NOTE:** There may be a seam present on the Fabricated Stair Nose Edge.

- Offered in Left, Right, Wall-to-Wall, and Open Face returns that come in a 1 ½" x 1 ¼" width and depth.
- Made from the same material as our floors and can be color matched to your specific choice.
- Square nosing offers a contemporary look and feel.
- $\bullet$  We can manufacture our treads in our standard 4  $\frac{1}{4}$ " up to 6".