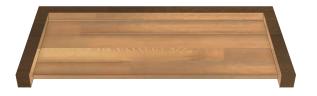

## SEDONA COLLECTION

FABRICATED SOLIARE EDGE STAIR NOSE, TREADS & TRANSITIONS

Stairs deserve the same attention to detail and design as your wood flooring. Poor tread construction and color match can cheapen the look of your high end floors. Our fabricated nosing and treads are made with the exact same material as your floor and guarantees the best match possible. The square edge detail on our treads is consistent with current design trends.