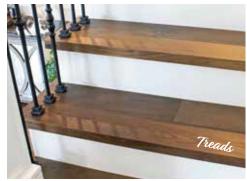

## SEDONA COLLECTION

FABRICATED SOLIARE EDGE STAIR NOSE, TREADS & TRANSITIONS

Stairs deserve the same attention to detail and design as your wood flooring. Poor tread construction and color match can cheapen the look of your high end floors. Our fabricated nosing and treads are made with the exact same material as your floor and guarantees the best match possible. The square edge detail on our treads is consistent with current design trends.