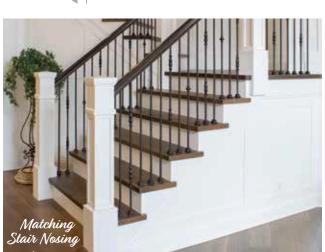

## SEDONA COLLECTION

FABRICATED SOLIARE EDGE STAIR NOSE, TREADS & TRANSITIONS

Stairs deserve the same attention to detail and design as your wood flooring. Poor tread construction and color match can cheapen the look of your high end floors. Our fabricated nosing and treads are made with the exact same material as your floor and guarantees the best match possible. The square edge detail on our treads is consistent with current design trends.