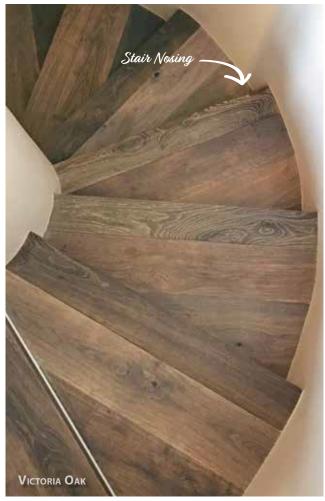

## SEDONA COLLECTION

FABRICATED SOLIARE EDGE STAIR NOSE, TREADS & TRANSITIONS

Stairs deserve the same attention to detail and design as your wood flooring. Poor tread construction and color match can cheapen the look of your high end floors. Our fabricated nosing and treads are made with the exact same material as your floor and guarantees the best match possible. The square edge detail on our treads is consistent with current design trends.