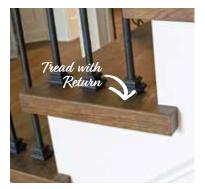

7 11/16"

**NOTE:** There may be a seam present on the Fabricated Stair Nose Edge.

- Offered in Left, Right, Wall-to-Wall, and Open Face returns that come in a 1 ½" x 1 ¼" width and depth.
- Made from the same material as our floors and can be color matched to your specific choice.
- Square nosing offers a contemporary look and feel.
- $\bullet$  We can manufacture our treads in our standard 4  $\frac{1}{4}$ " up to 6".