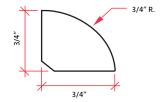

deserve the same attention to detail and design as your wood flooring. Poor tread construction and color match can cheapen the look of your high end floors. Our fabricated nosing and treads are made with the exact same material as your floor and guarantees the best match possible. The square edge detail on our treads is consistent with current design trends.



7 11/16"



**NOTE:** There may be a seam present on the Fabricated Stair Nose Edge.

- Offered in Left, Right, Wall-to-Wall, and Open Face returns that come in a 1 ½" x 1 ¼" width and depth.
- Made from the same material as our floors and can be color matched to your specific choice.
- Square nosing offers a contemporary look and feel.
- $\bullet$  We can manufacture our treads in our standard 4  $\frac{1}{4}$ " up to 6".











**Quarter Round 96" in Length** 



T-Molding 78" in Length