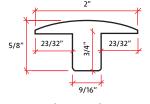

and design as your wood flooring. Poor tread construction and color match can cheapen the look of your high end floors. Our fabricated nosing and treads are made with the exact same material as your floor and guarantees the best match possible. The square edge detail on our treads is consistent with current design trends.



7 11/16"



**NOTE:** There may be a seam present on the Fabricated Stair Nose Edge.

- Offered in Left, Right, Wall-to-Wall, and Open Face returns that come in a 1 ½" x 1 ¼" width and depth.
- Made from the same material as our floors and can be color matched to your specific choice.
- Square nosing offers a contemporary look and feel.
- $\bullet$  We can manufacture our treads in our standard 4  $\frac{1}{4}$ " up to 6".











**Quarter Round 96" in Length** 



T-Molding 78" in Length