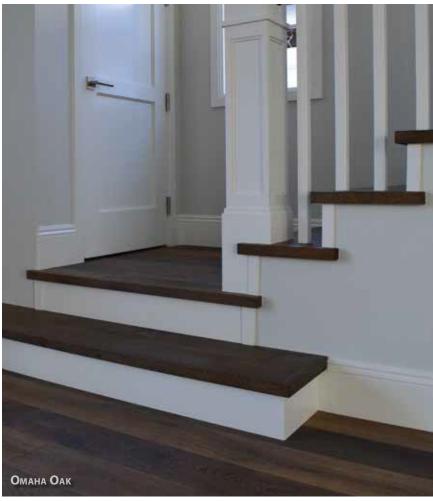

## SEDONA COLLECTION

FABRICATED SOLIARE EDGE STAIR NOSE, TREADS & TRANSITIONS

Stairs deserve the same attention to detail and design as your wood flooring. Poor tread construction and color match can cheapen the look of your high end floors. Our fabricated nosing and treads are made with the exact same material as your floor and guarantees the best match possible. The square edge detail on our treads is consistent with current design trends.