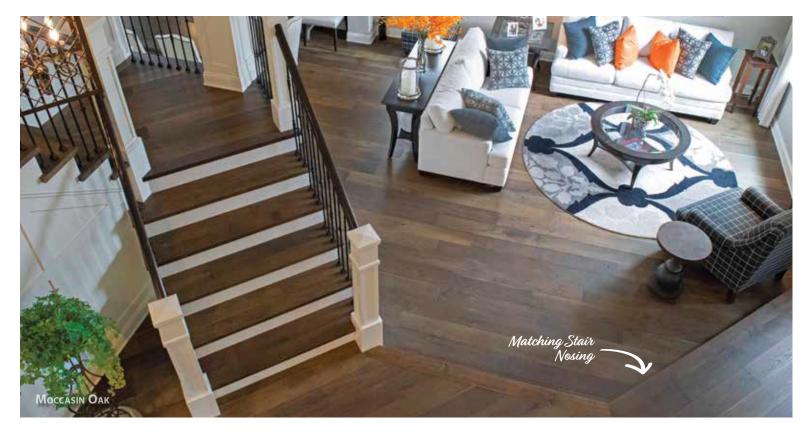

## SEDONA COLLECTION

FABRICATED SOLIARE EDGE STAIR NOSE, TREADS & TRANSITIONS

Stairs deserve the same attention to detail and design as your wood flooring. Poor tread construction and color match can cheapen the look of your high end floors. Our fabricated nosing and treads are made with the exact same material as your floor and guarantees the best match possible. The square edge detail on our treads is consistent with current design trends.