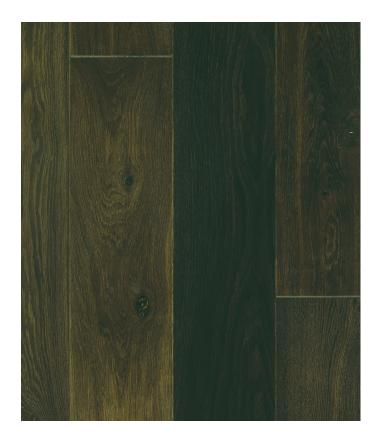

# WINDSOR COLLECTION Smoked Oak

SKU/COLOR: 50005/SMOKED OAK

SPECIES: AUTHENTIC FRENCH WHITE OAK

WIDTH: 8"
THICKNESS: 3/4"

LENGTH DESCRIPTION: 23"TO 86" RANDOM 50% SQ. FT. FULL LENGTH PLANK

FINISH: DURAART+™ HIGH PERFORMANCE NATURAL OIL

TEXTURE: LIGHT WIRE BRUSH, ARTISAN SCULPTED, DISTRESSED

GRADE: CHARACTER

CONSTRUCTION: SAWNPLY+™ 4 LAYER BALANCED SOLID HARDWOOD

- 5MM SAWNPLY+™ WEAR LAYER (COLOR-DEPTH TECHNOLOGY)

- 8MM HARDWOOD CORE SLATS