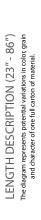

# WINDSOR COLLECTION Smoked Oak

SKU/COLOR: 50005/SMOKED OAK

SPECIES: AUTHENTIC FRENCH WHITE OAK

WIDTH: 8"
THICKNESS: 3/4"

LENGTH DESCRIPTION: 23"TO 86" RANDOM 50% SQ. FT. FULL LENGTH PLANK

FINISH: DURAART+™ HIGH PERFORMANCE NATURAL OIL

### Artistry XL Planks

Artistry Hardwood offers the longest average length plank in the industry. In each carton of Artistry Hardwood flooring, at least 50% of the square footage will be represented as full-length planks. Most other products in the industry will use the language "up to" but never specify how many of the long planks are provided in each carton. Longer planks provide greater visual continuity to your space and show the true unique beauty of mother nature.