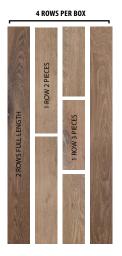

### Artistry XL Planks

Artistry Hardwood offers the longest average length plank in the industry. In each carton of Artistry Hardwood flooring, at least 50% of the square footage will be represented as full-length planks. Most other products in the industry will use the language "up to" but never specify how many of the long planks are provided in each carton. Longer planks provide greater visual continuity to your space and show the true unique beauty of mother nature.