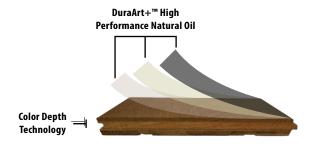

## DuraArt+™ High Performance Natural Oil

DuraArt+™ Zero VOC High Performance Natural Oil is well suited for residential and commercial spaces. **DuraArt+™ High Performance Natural Oil finish allows you to simply repair surface scratches and refresh high-traffic areas without the need to disturb your entire space.** Other typical urethane finishes require complete sanding and refinishing of the entire floor to repair damage. DuraArt+™ only requires simple maintenance that cleans and revitalizes your finish in one step, saving you money and

### **Color Depth Technology**

- Color permeates through Sawnply wear layer stopping surface scratches from exposing light wood underneath the finish.
- · Offers increased hardness and stability.