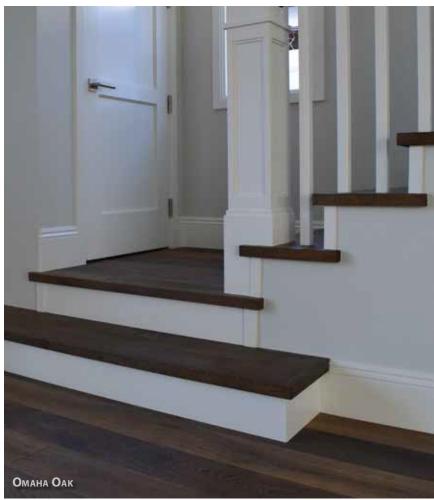

FABRICATED SQUARE EDGE STAIR NOSE, TREADS & TRANSITIONS

Stairs deserve the same attention to detail and design as your wood flooring. Poor tread construction and color match can cheapen the look of your high end floors. Our fabricated nosing and treads are made with the exact same material as your floor and guarantees the best match possible. The square edge detail on our treads is consistent with current design trends.