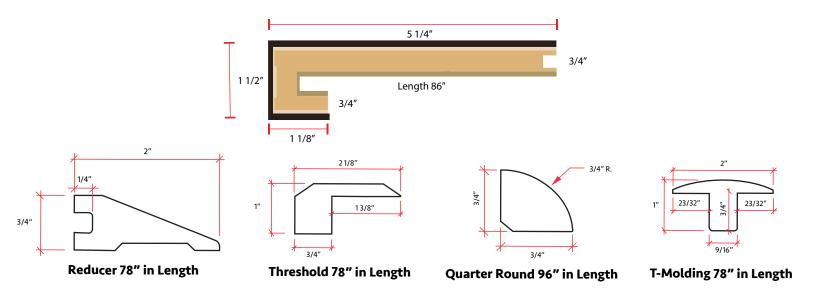

**NOTE:** There may be a seam present on the Fabricated Stair Nose Edge.

- Offered in Left, Right, Wall-to-Wall, and Open Face returns that come in a 1  $\frac{1}{2}$ " x 1  $\frac{1}{4}$ " width and depth.
- Made from the same material as our floors and can be color matched to your specific choice.
- Square nosing offers a contemporary look and feel.
- $\bullet$  We can manufacture our treads in our standard 4  $1\!\!\!/4''$  up to 6".

FABRICATED SQUARE EDGE STAIR NOSE, TREADS & TRANSITIONS

Stairs deserve the same attention to detail and design as your wood flooring. Poor tread construction and color match can cheapen the look of your high end floors. Our fabricated nosing and treads are made with the exact same material as your floor and guarantees the best match possible. The square edge detail on our treads is consistent with current design trends.