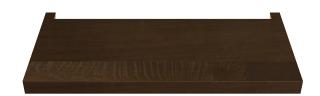

**NOTE:** There may be a seam present on the Fabricated Stair Nose Edge.

- Offered in Left, Right, Wall-to-Wall, and Open Face returns that come in a 1  $\frac{1}{2}$ " x 1  $\frac{1}{4}$ " width and depth.
- Made from the same material as our floors and can be color matched to your specific choice.
- Square nosing offers a contemporary look and feel.
- $\bullet$  We can manufacture our treads in our standard 4  $1\!\!\!/4''$  up to 6".

FABRICATED SQUARE EDGE STAIR NOSE, TREADS & TRANSITIONS

Stairs deserve the same attention to detail and design as your wood flooring. Poor tread construction and color match can cheapen the look of your high end floors. Our fabricated nosing and treads are made with the exact same material as your floor and guarantees the best match possible. The square edge detail on our treads is consistent with current design trends.