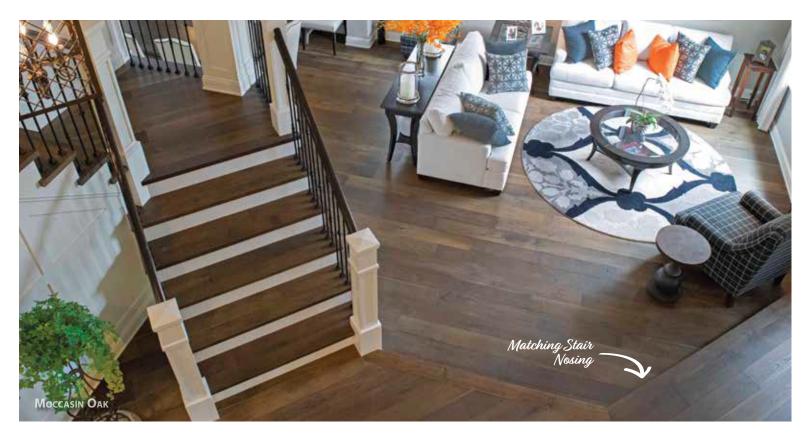

FABRICATED SQUARE EDGE STAIR NOSE, TREADS & TRANSITIONS

Stairs deserve the same attention to detail and design as your wood flooring. Poor tread construction and color match can cheapen the look of your high end floors. Our fabricated nosing and treads are made with the exact same material as your floor and guarantees the best match possible. The square edge detail on our treads is consistent with current design trends.