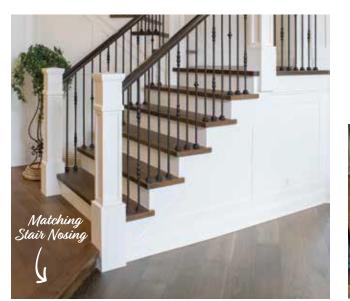

FABRICATED SQUARE EDGE STAIR NOSE, TREADS & TRANSITIONS

Stairs deserve the same attention to detail and design as your wood flooring. Poor tread construction and color match can cheapen the look of your high end floors. Our fabricated nosing and treads are made with the exact same material as your floor and guarantees the best match possible. The square edge detail on our treads is consistent with current design trends.