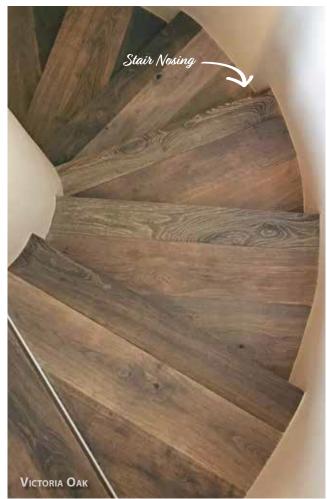

**NOTE:** There may be a seam present on the Fabricated Stair Nose Edge.

- Offered in Left, Right, Wall-to-Wall, and Open Face returns that come in a 1  $\frac{1}{2}$ " x 1  $\frac{1}{4}$ " width and depth.
- Made from the same material as our floors and can be color matched to your specific choice.
- Square nosing offers a contemporary look and feel.
- $\bullet$  We can manufacture our treads in our standard 4  $1\!\!\!/4''$  up to 6".

FABRICATED SQUARE EDGE STAIR NOSE, TREADS & TRANSITIONS

Stairs deserve the same attention to detail and design as your wood flooring. Poor tread construction and color match can cheapen the look of your high end floors. Our fabricated nosing and treads are made with the exact same material as your floor and guarantees the best match possible. The square edge detail on our treads is consistent with current design trends.