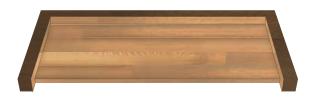

**NOTE:** There may be a seam present on the Fabricated Stair Nose Edge.

- Offered in Left, Right, Wall-to-Wall, and Open Face returns that come in a 1  $\frac{1}{2}$ " x 1  $\frac{1}{4}$ " width and depth.
- Made from the same material as our floors and can be color matched to your specific choice.
- Square nosing offers a contemporary look and feel.
- $\bullet$  We can manufacture our treads in our standard 4  $1\!\!\!/4''$  up to 6".

FABRICATED SQUARE EDGE STAIR NOSE, TREADS & TRANSITIONS

Stairs deserve the same attention to detail and design as your wood flooring. Poor tread construction and color match can cheapen the look of your high end floors. Our fabricated nosing and treads are made with the exact same material as your floor and guarantees the best match possible. The square edge detail on our treads is consistent with current design trends.