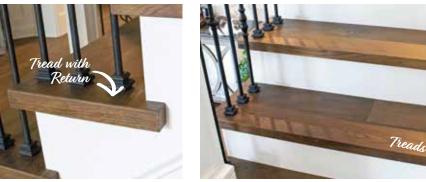

**NOTE:** There may be a seam present on the Fabricated Stair Nose Edge.

- Offered in Left, Right, Wall-to-Wall, and Open Face returns that come in a 1  $\frac{1}{2}$ " x 1  $\frac{1}{4}$ " width and depth.
- Made from the same material as our floors and can be color matched to your specific choice.
- Square nosing offers a contemporary look and feel.
- $\bullet$  We can manufacture our treads in our standard 4  $1\!\!\!/4''$  up to 6".

FABRICATED SQUARE EDGE STAIR NOSE, TREADS & TRANSITIONS

Stairs deserve the same attention to detail and design as your wood flooring. Poor tread construction and color match can cheapen the look of your high end floors. Our fabricated nosing and treads are made with the exact same material as your floor and guarantees the best match possible. The square edge detail on our treads is consistent with current design trends.